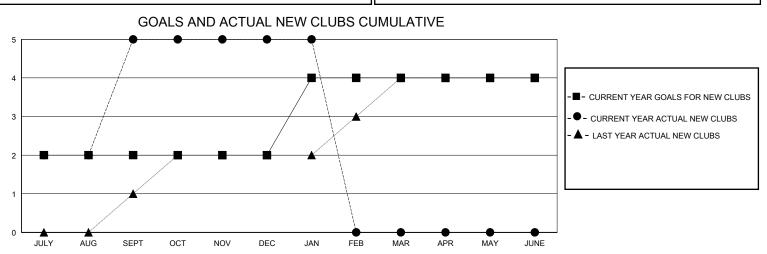

## District 321C2

GMT: LOCATION INDIA GMT CA

| •             |               |             |               |                       |                        |                         |                                                    |  |  |
|---------------|---------------|-------------|---------------|-----------------------|------------------------|-------------------------|----------------------------------------------------|--|--|
|               | Club          | os          |               | Members               |                        |                         |                                                    |  |  |
|               | RESULTS FOR   | R 2023-2024 |               | RESULTS FOR 2023-2024 |                        |                         |                                                    |  |  |
| QUARTER       | NEW CLUB GOAL | NEW CLUBS   | DROPPED CLUBS | QUARTER MEME          | BER GROWTH NET<br>GOAL | MEMBER GROWTH<br>ACTUAL | DROPPED<br>MEMBERS ACTUAL<br>(including transfers) |  |  |
| JULY/AUG/SEPT | 2             | 5           | 1             | JULY/AUG/SEPT         | 100                    | 612                     | 411                                                |  |  |
| OCT/NOV/DEC   | 0             | 0           | 2             | OCT/NOV/DEC           | 100                    | 72                      | 280                                                |  |  |
| JAN/FEB/MAR   | 2             | 0           | 1             | JAN/FEB/MAR           | 20                     | 8                       | 31                                                 |  |  |
| APR/MAY/JUNE  | 0             | 0           | 0             | APR/MAY/JUNE          | 0                      | 0                       | 0                                                  |  |  |