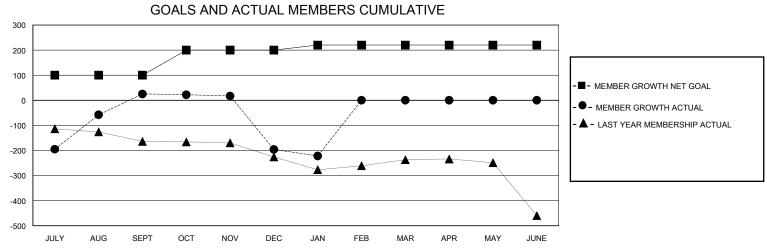

## District 321C2

GMT: LOCATION INDIA GMT CA

| •             |               |             |               |                       |                        |                         |                                                    |  |  |
|---------------|---------------|-------------|---------------|-----------------------|------------------------|-------------------------|----------------------------------------------------|--|--|
|               | Club          | os          |               | Members               |                        |                         |                                                    |  |  |
|               | RESULTS FOR   | R 2023-2024 |               | RESULTS FOR 2023-2024 |                        |                         |                                                    |  |  |
| QUARTER       | NEW CLUB GOAL | NEW CLUBS   | DROPPED CLUBS | QUARTER MEME          | BER GROWTH NET<br>GOAL | MEMBER GROWTH<br>ACTUAL | DROPPED<br>MEMBERS ACTUAL<br>(including transfers) |  |  |
| JULY/AUG/SEPT | 2             | 5           | 1             | JULY/AUG/SEPT         | 100                    | 612                     | 411                                                |  |  |
| OCT/NOV/DEC   | 0             | 0           | 2             | OCT/NOV/DEC           | 100                    | 72                      | 280                                                |  |  |
| JAN/FEB/MAR   | 2             | 0           | 1             | JAN/FEB/MAR           | 20                     | 8                       | 31                                                 |  |  |
| APR/MAY/JUNE  | 0             | 0           | 0             | APR/MAY/JUNE          | 0                      | 0                       | 0                                                  |  |  |